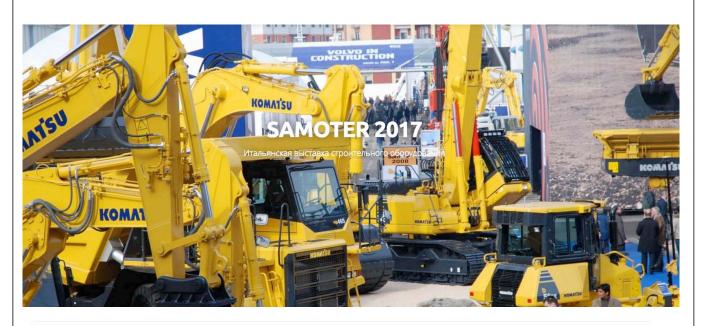

Автор: Редактор 12.10.2016

На выставке будет представлена строительная и землеройная техника ведущих мировых брендов. Особое внимание планируется уделить технологиям и решениям для дорожного покрытия, безопасности и транспортной инфраструктуры.

Итальянский рынок строительной техники, по словам представителя компании CASE, испытывает тенденции роста по сравнению с 2014-2015 годом. Поэтому компания САЅЕ, как один из основных игроков на данном рынке, модернизирует свои производственные центры Сан-Мауро-Торинезе (экскаваторы) и Лечче (фронтальные погрузчики, компактные фронтальные погрузчики, экскаваторы-погрузчики и грейдеры). Для участия в выставке уже аккредитованы CASE, Hyundai, Kobelco и Komatsu.

Выставку планируется провести в выставочном центре Веронафьере (Верона, Италия) 22-25 февраля 2017

Для молодой компании Kobelco, по словам организаторов, данная выставка станет дебютной.